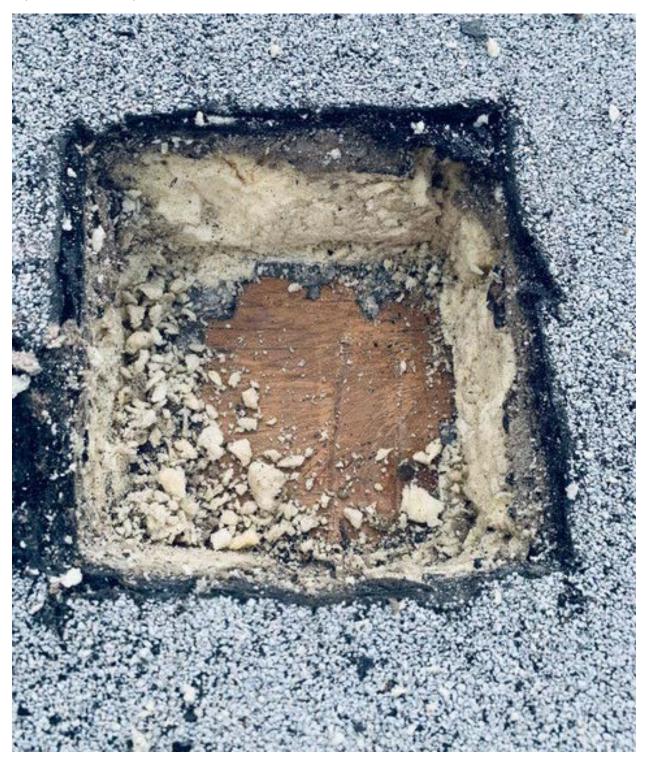

- Q6. We were not allowed to core the existing roofing to determine the system to be removed. It was noted that we would need to send an RFI for this questions. Do you have the exact roofing system type that will need to be removed?
- A6. See attached Appendix H Roof Core of this Addendum.
- Q7. Spec Section 099653 Elastomeric Wall Coatings has us coating some walls. Can you please note on the plans which walls are to be coated?
- A7. To be applied at inside of parapet walls between the counterflashing and the new coping cap.
- Q8. Spec Section 112429.01 Facility Fall Protection Can you please note on the plans where you would like this set in place?
- A8. Installation of new permanent Facility Fall Protection at ladder access location, and on main roof section for the entirety of the east and west sides of the building between the HVAC units and parapet.
- Q9. Would we be able to get information on the roof material? Roof core info of this Addendum
- A9. See attached Appendix H Roof Core of this Addendum.

4. To Supplementary Special Provisions, Appendices, **ADD** Appendix H Roof Core", pages 23 through 25 of this Addendum.