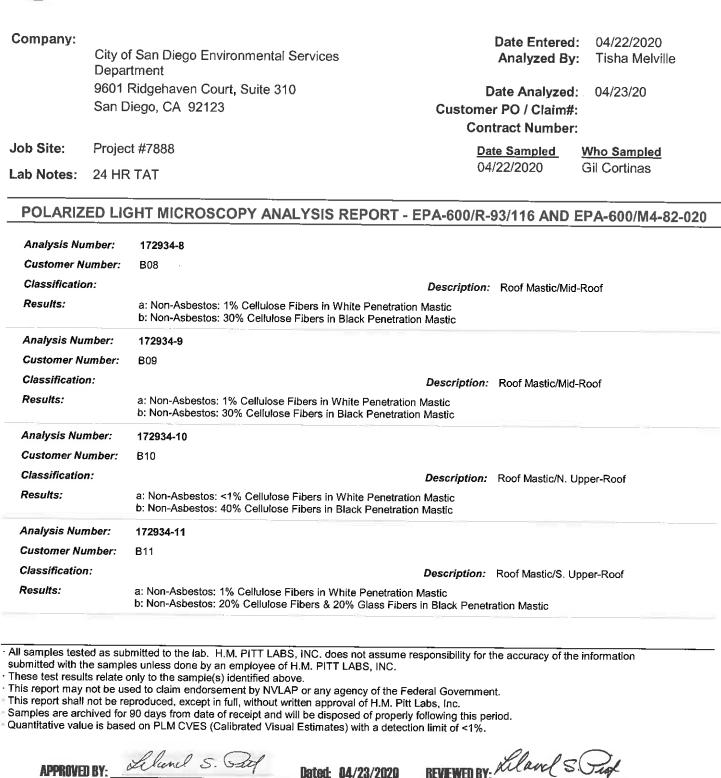

- Q6. We were not allowed to core the existing roofing to determine the system to be removed. It was noted that we would need to send an RFI for this questions. Do you have the exact roofing system type that will need to be removed?
- A6. See attached Appendix H Roof Core of this Addendum.
- Q7. Spec Section 099653 Elastomeric Wall Coatings has us coating some walls. Can you please note on the plans which walls are to be coated?
- A7. To be applied at inside of parapet walls between the counterflashing and the new coping cap.
- Q8. Spec Section 112429.01 Facility Fall Protection Can you please note on the plans where you would like this set in place?
- A8. Installation of new permanent Facility Fall Protection at ladder access location, and on main roof section for the entirety of the east and west sides of the building between the HVAC units and parapet.
- Q9. Would we be able to get information on the roof material? Roof core info of this Addendum
- A9. See attached Appendix H Roof Core of this Addendum.

4. To Supplementary Special Provisions, Appendices, **ADD** Appendix H Roof Core", pages 23 through 25 of this Addendum.