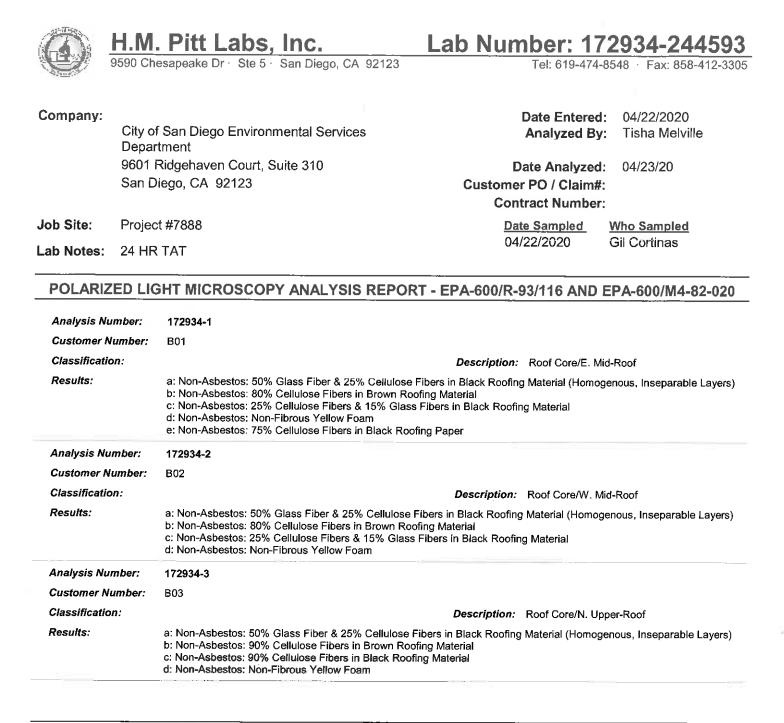

- Q6. We were not allowed to core the existing roofing to determine the system to be removed. It was noted that we would need to send an RFI for this questions. Do you have the exact roofing system type that will need to be removed?
- A6. See attached Appendix H Roof Core of this Addendum.
- Q7. Spec Section 099653 Elastomeric Wall Coatings has us coating some walls. Can you please note on the plans which walls are to be coated?
- A7. To be applied at inside of parapet walls between the counterflashing and the new coping cap.
- Q8. Spec Section 112429.01 Facility Fall Protection Can you please note on the plans where you would like this set in place?
- A8. Installation of new permanent Facility Fall Protection at ladder access location, and on main roof section for the entirety of the east and west sides of the building between the HVAC units and parapet.
- Q9. Would we be able to get information on the roof material? Roof core info of this Addendum
- A9. See attached Appendix H Roof Core of this Addendum.

4. To Supplementary Special Provisions, Appendices, **ADD** Appendix H Roof Core", pages 23 through 25 of this Addendum.