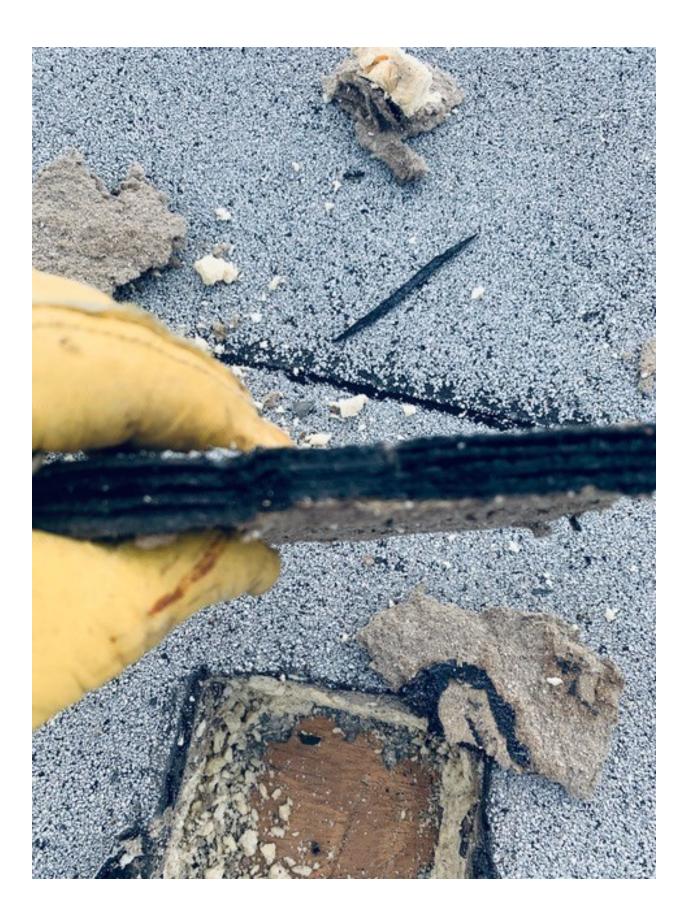

- Q6. We were not allowed to core the existing roofing to determine the system to be removed. It was noted that we would need to send an RFI for this questions. Do you have the exact roofing system type that will need to be removed?
- A6. See attached Appendix H Roof Core of this Addendum.
- Q7. Spec Section 099653 Elastomeric Wall Coatings has us coating some walls. Can you please note on the plans which walls are to be coated?
- A7. To be applied at inside of parapet walls between the counterflashing and the new coping cap.
- Q8. Spec Section 112429.01 Facility Fall Protection Can you please note on the plans where you would like this set in place?
- A8. Installation of new permanent Facility Fall Protection at ladder access location, and on main roof section for the entirety of the east and west sides of the building between the HVAC units and parapet.
- Q9. Would we be able to get information on the roof material? Roof core info of this Addendum
- A9. See attached Appendix H Roof Core of this Addendum.

4. To Supplementary Special Provisions, Appendices, **ADD** Appendix H Roof Core", pages 23 through 25 of this Addendum.